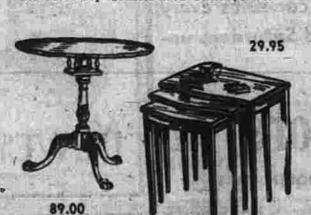

Choice genuine mahogany pieces are always welcomed Christmas gifts. The Piecrust Bird Cage Table has a tip and turn top and is beautifully carved, \$89. There are three tables in the Sheraton Nest, \$29.95.