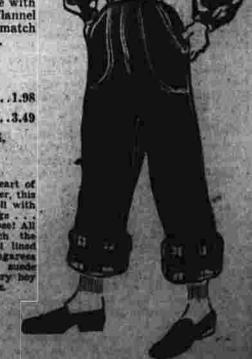

are a girl's best gift!

Princess Silhouette

\$ 498

DUNGAREES DOLL

Not ordinary dungarees.
These are washable, sanforized, double-duty
denim, stitched and copper riveted and lined
from waist to ankle with
fire-red suede flannel
that's a perfect match
for the plaid shirt.

Size 3-6x, 7-14,

ettled in a day, or a week, or pernaps in many months.

Russia should finally reject it, in

Ruth B.

What that fate eventually may! depends, primarily, of course, obligation to this idea to set it up To the Editor: upon the conduct of the two great protagonists in the world today, the United States and Russia. It depends upon their conduct with and not merely a paper, demonths reservation duly noted: that the great middle world will be of intent in the world.