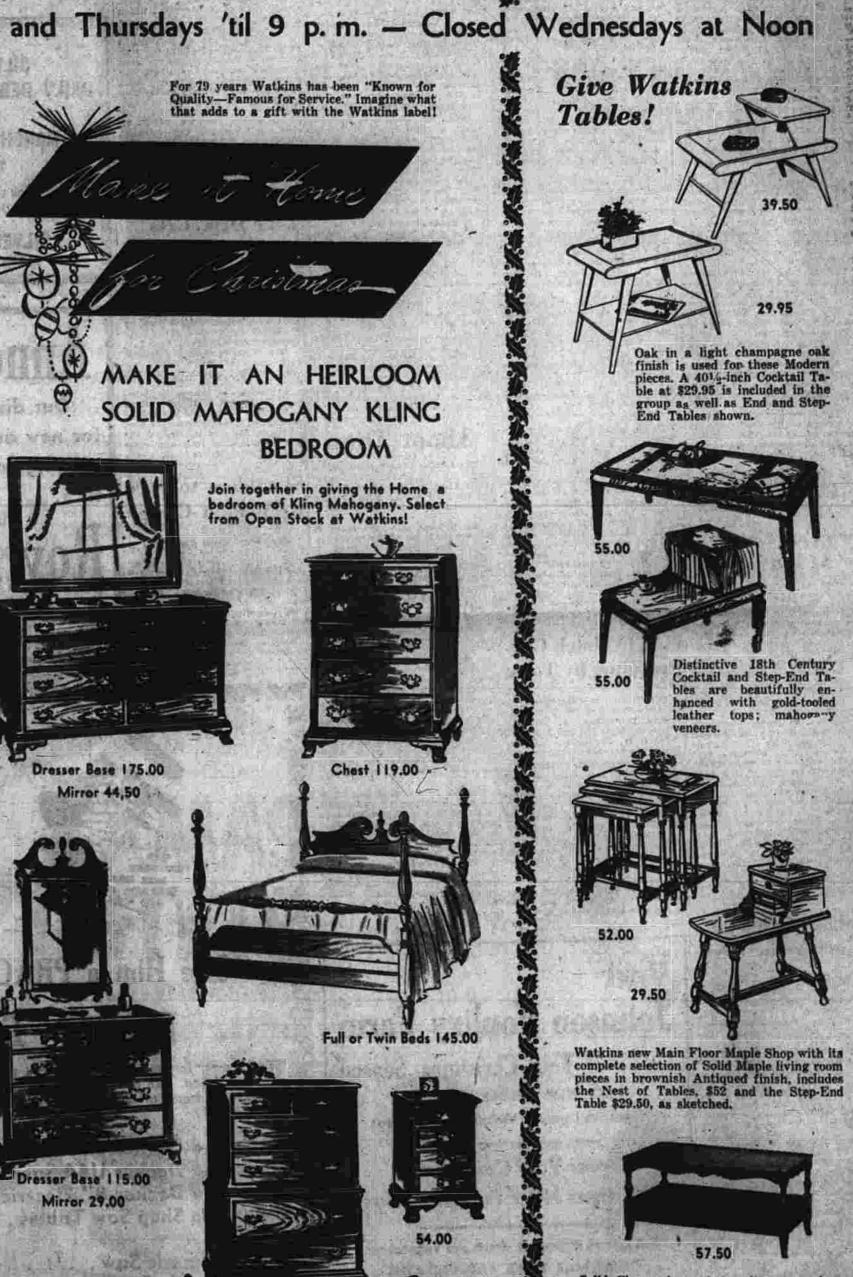

Guaranteed Workmanship DEWEY-RICHMAN 167 MAIN ST.

Easy Terms

You'll see these modern tables in Watkins new Modern Shop (Main Floor). They're made of birch with a warm, blond butternut

Science Fair

Rules Listed

Watkins Collection of Cushman Creations offers a varied assortment of casual maple pieces for Christmas giving. Pictured are the Brookhollow Drop-Leaf End Table \$31.00 and the Pivot-Top Console-Card Table \$43.50.

Choice genuine mahogany pieces are always welcomed Christmas gifts. The Piecrust Bird Cage Table has a tip and turn top and is beautifully carved, \$89. There are three tables in the Sheraton Nest, \$29.95.

More pieces from Watkins display of genuine mahogany pieces . . . a Duncan Phyfe lyre-end Cocktail Table for \$24.75 and a handsome drop-leaf Pembroke Table with drawer, inlays and crotch mahogany decoration