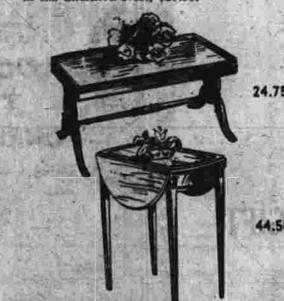

More pieces from Watkins display of genuine mahogany pieces . . . a Duncan Phyfe lyre-end Cocktail Table for \$24.75 and a handsome drop-leaf Pembroke Table with drawer, inlays and crotch mahogany decoration